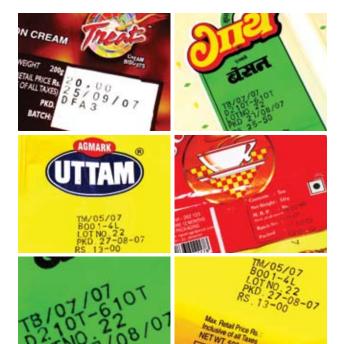

## **Print Samples**

coding; in addition the robust design of the HRC<sup>+</sup> ensures an extremely long-term operational life without any additional expenses on spares or services.

### Flexibility & Quality

Ability to print instant drying, crisp, legible codes on practically any flexible packaging material with the web or across the web. Its unique mounting brackets allows you to set the print location across the web with a single adjustment.