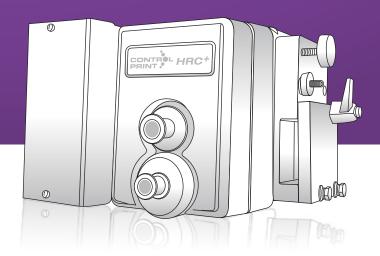

# **Technical Specification**

| Technical Data         | HRC+                                                                                                                                                       |
|------------------------|------------------------------------------------------------------------------------------------------------------------------------------------------------|
| Dimensions             | 1 UP Minimum Cut off Length: 200mm (1 set of types) 2 UP Minimum Cut off Length: 100mm (2 set of types) 4 UP Minimum Cut off Length: 50mm (4 set of types) |
| Drive                  | Clutch                                                                                                                                                     |
| Electrical Requirement | 230VAC + 10% / 50Hz                                                                                                                                        |
| Heating Control        | Thermostat                                                                                                                                                 |
| Mounting               | Dual Pressure Roll                                                                                                                                         |
| Signaling              | Proximity Sensor / Photo Sensor / Dry Contact                                                                                                              |
| Print Area             | 38.1mm x 47.7mm                                                                                                                                            |
| Printing Elements      | Curved engraved brass rotary type set                                                                                                                      |
| Printing Medium        | Ink Rolls have 38mm diameter to give more output                                                                                                           |
| Surface Speed          | Maximum 1596" (40m) / min.                                                                                                                                 |
| Machine Weight         | Printing Unit : 5.5 kg                                                                                                                                     |
| Print Speed            | Up to 250 print / minute.                                                                                                                                  |
|                        | Subject to technical modification.                                                                                                                         |